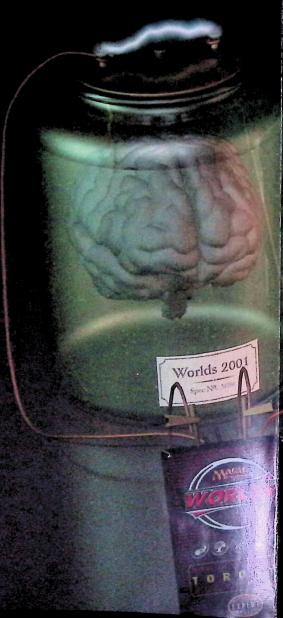

## FOUR MINDS ARE A THING TO WASTE

# ORDER CHAMPIONSHIP

From the minds of some of the best Magic: The Gathering players in the world come four of the best decks in the world:

### THE 2001 WORLD CHAMPIONSHIP DECKS.

Give your customers the chance to enrich their game play by playing with, and learning from, these four world-class decks.