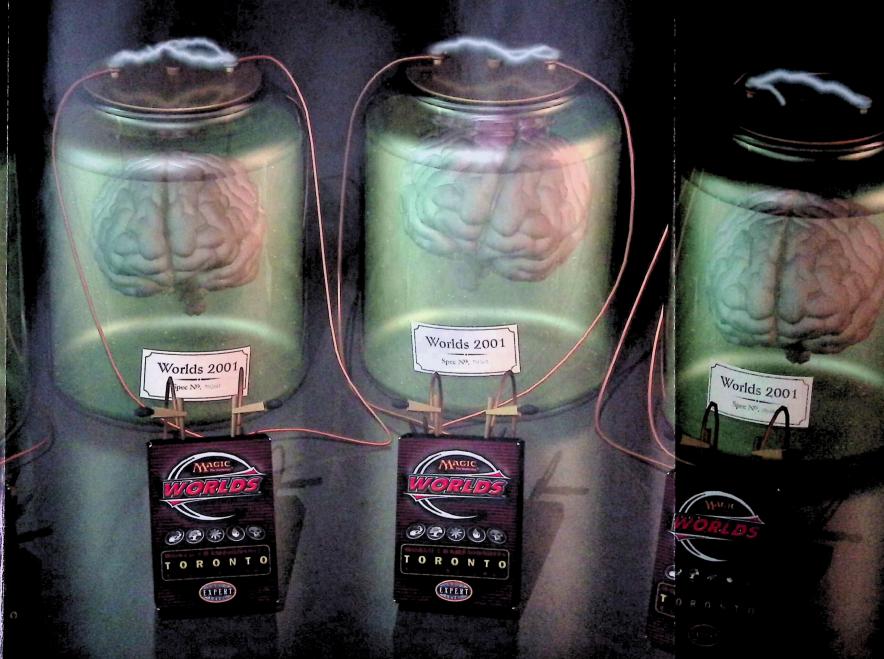

## FOUR MINDS ARE A THING TO WASTE

# ORDER CHAMPIONSHIP

From the minds of some of the best Magic: The Gathering players in the world come four of the best decks in the world:

### THE 2001 WORLD CHAMPIONSHIP DECKS.

Give your customers the chance to enrich their game play by playing with, and learning from, these four world-class decks.